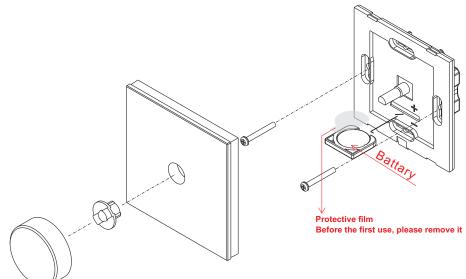

eivers
- Control single color
- Control 1 zone of RF receiver
- Waterproof grade: IP20

#### Safety & Warnings

- DO NOT install with power applied to device.
- DO NOT expose the device to moisture.

# Operation

# Pair with RF receivers:

Click "Learning Key"  $\rightarrow$  Rotate or of the knob  $\begin{array}{l} \mbox{Rotate or click} \rightarrow \mbox{LED lights connected with the} \\ \mbox{the knob} \rightarrow \mbox{RF receiver will flicker once} \end{array} \\ \begin{array}{l} \mbox{The receiver is paired with} \\ \mbox{the remote successfully.} \end{array} \end{array}$ 

#### How to delete the pairing:

Press and hold down "Learning Key" on the receiver for over 3 seconds until connected LED lights flicker twice, which means the pairing is deleted successfully.

### Installation