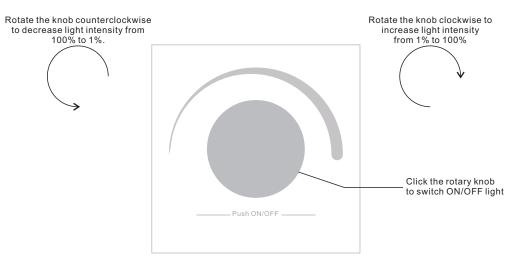

# Operation

# Pair with RF receivers:

Click "Learning Key"  $\rightarrow$  Rotate or of the knob  $\begin{array}{l} \mbox{Rotate or click} \rightarrow \mbox{LED lights connected with the} \\ \mbox{the knob} \rightarrow \mbox{RF receiver will flicker once} \end{array} \\ \begin{array}{l} \mbox{The receiver is paired with} \\ \mbox{the remote successfully.} \end{array} \end{array}$ 