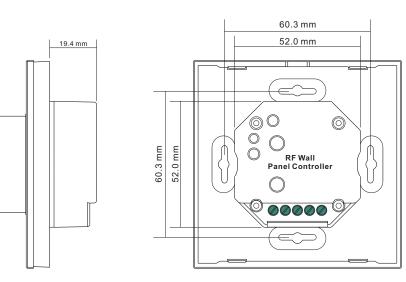

# Front side

| Output Signal         | RF signal    |
|-----------------------|--------------|
| Power Supply          | 3V(CR2032)   |
| Power consumption     | 10 mA        |
| Operating temperature | 0-40°C       |
| Relative humidity     | 8% to 80%    |
| Dimensions            | 86x86x41.6mm |