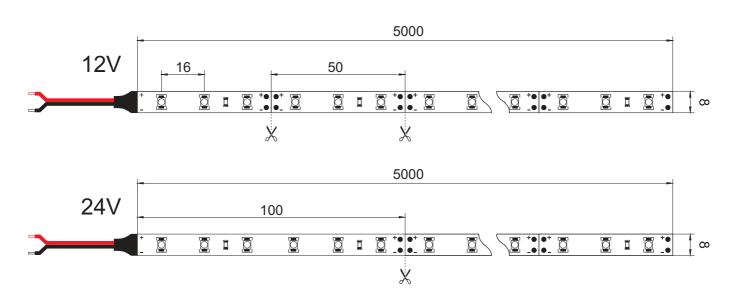

## LED strip SMD 3528 (60LED/m)

Superior flexible strip - PROFI type - 5 years guarantee REFOND LED packages are brighter than standard strip Rolled copper PCB, LM80 approved Wide applicability, easy to install and maintain, long lifespan. Very flexible, easily be curved to any shape. Extremely luminous, with wide viewing angle. Energy saving and environmental conservation. Products available also in waterproof IP 65, IP 67, IP68

| Electrical / Optical Characteristics |                               |                      |                     |        | 20mA type (standard) |                         | 30mA type        |                         |
|--------------------------------------|-------------------------------|----------------------|---------------------|--------|----------------------|-------------------------|------------------|-------------------------|
| Color                                | Correlated<br>Color Temp. (K) | Operating<br>Voltage | LED<br>quantity / m | Length | Wattage<br>(W/m)     | Luminous Flux<br>(lm/m) | Wattage<br>(W/m) | Luminous Flux<br>(lm/m) |
| S warm white                         | 2200 - 2400 K                 | 12V / 24V            | 60                  | 5m     | 3.6                  | N/A                     | 6                | N/A                     |
| warm white                           | 2700 - 3100 K                 | 12V / 24V            | 60                  | 5m     | 3.6                  | N/A                     | 6                | N/A                     |
| natural white                        | 4000 - 4500 K                 | 12V / 24V            | 60                  | 5m     | 3.6                  | N/A                     | 6                | N/A                     |
| cool white                           | 5900 - 6500 K                 | 12V / 24V            | 60                  | 5m     | 3.6                  | N/A                     | 6                | N/A                     |
| red                                  | N/A                           | 12V / 24V            | 60                  | 5m     | 3.6                  | N/A                     | 6                | N/A                     |
| green                                | N/A                           | 12V / 24V            | 60                  | 5m     | 3.6                  | N/A                     | 6                | N/A                     |
| blue                                 | N/A                           | 12V / 24V            | 60                  | 5m     | 3.6                  | N/A                     | 6                | N/A                     |