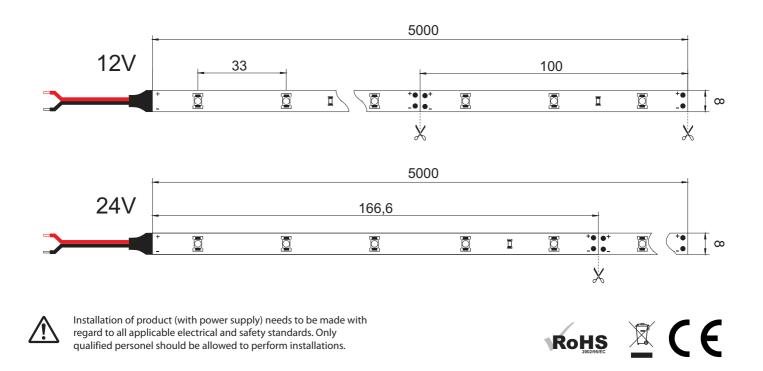

12V / 24V 30 5m 1.8 | Correlated<br>Color Temp. (K) Operating<br>Voltage LED<br>quantity / m Length Wattage<br>(W/m) Luminous Flux<br>(Im/m)   2200 - 2400 K 12V / 24V 30 5m 1.8 N/A   2700 - 3100 K 12V / 24V 30 5m 1.8 N/A   4000 - 4500 K 12V / 24V 30 5m 1.8 N/A   5900 - 6500 K 12V / 24V 30 5m 1.8 N/A   N/A 12V / 24V 30 5m 1.8 N/A | Correlated<br>Color Temp. (K) Operating<br>Voltage LED<br>quantity / m Length Wattage<br>(W/m) Luminous Flux<br>(Im/m) Wattage<br>(W/m)   2200 - 2400 K 12V / 24V 30 5m 1.8 N/A 3   2700 - 3100 K 12V / 24V 30 5m 1.8 N/A 3   4000 - 4500 K 12V / 24V 30 5m 1.8 N/A 3   5900 - 6500 K 12V / 24V 30 5m 1.8 N/A 3   N/A 12V / 24V 30 5m 1.8 N/A 3   M/A 12V / 24V 30 5m 1.8 N/A 3   N/A 12V / 24V 30 5m 1.8 N/A 3   N/A 12V / 24V 30 5m 1.8 N/A 3   N/A 12V / 24V 30 5m 1.8 N/A 3 |