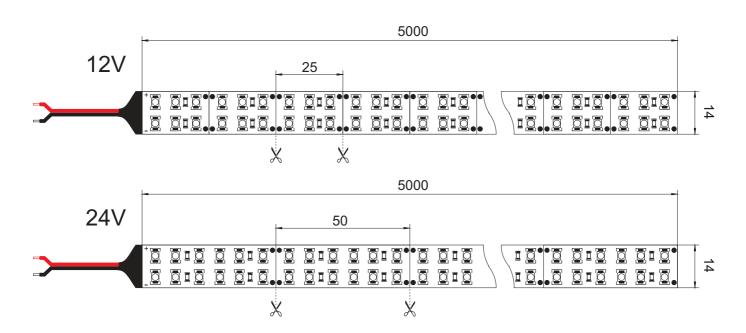

## **LED strip SMD 3528 (240LED/m)**

Superior flexible strip - PROFI type - 5 years guarantee REFOND LED packages are brighter than standard strip Rolled copper PCB, LM80 approved Wide applicability, easy to install and maintain, long lifespan. Very flexible, easily be curved to any shape. Extremely luminous, with wide viewing angle. Energy saving and environmental conservation. Products available also in waterproof IP 65, IP 67, IP 68

## **Electrical / Optical Characteristics**

|               |                               |                      |                     |        | 20mA type        |                         |
|---------------|-------------------------------|----------------------|---------------------|--------|------------------|-------------------------|
| Color         | Correlated<br>Color Temp. (K) | Operating<br>Voltage | LED<br>quantity / m | Length | Wattage<br>(W/m) | Luminous Flux<br>(lm/m) |
| S warm white  | 2200 - 2400 K                 | 12V / 24V            | 240                 | 5m     | 21               | 1750                    |
| warm white    | 2700 - 3100 K                 | 12V / 24V            | 240                 | 5m     | 21               | 1978                    |
| natural white | 4000 - 4500 K                 | 12V / 24V            | 240                 | 5m     | 21               | 2230                    |
| cool white    | 5900 - 6500 K                 | 12V / 24V            | 240                 | 5m     | 21               | 2120                    |
| red           | N/A                           | 12V / 24V            | 240                 | 5m     | 21               | 1978                    |
| green         | N/A                           | 12V / 24V            | 240                 | 5m     | 21               | 2230                    |
| blue          | N/A                           | 12V / 24V            | 240                 | 5m     | 21               | 2120                    |