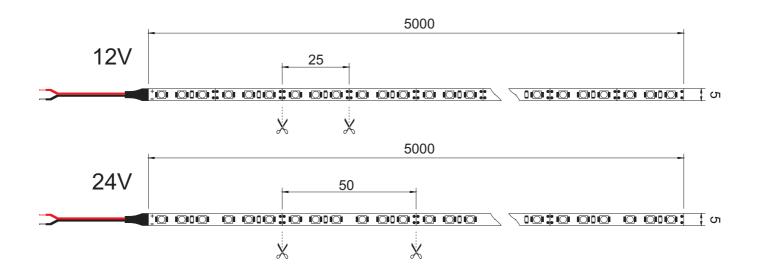

## **LED strip SMD 3528 (120LED/m) 5mm**

Superior flexible strip - PROFI type - 5 years guarantee REFOND LED packages are brighter than standard strip Rolled copper PCB, LED from REFOND - LM80 approved Wide applicability, easy to install and maintain, long lifespan. Very flexible, easily be curved to any shape. Extremely luminous, with wide viewing angle. Energy saving and environmental conservation. Products available also in waterproof IP 65, IP 67, IP 68

## **Electrical / Optical Characteristics**

| Item No.         | Color         | Correlated<br>Color Temp. (K) | Operating<br>Voltage | LED<br>quantity / m | Length | Wattage<br>(W/m) | Luminous Flux<br>(lm/m) |
|------------------|---------------|-------------------------------|----------------------|---------------------|--------|------------------|-------------------------|
| 3528-120-WW-(5m) | warm white    | 2700 - 3100 K                 | 12V / 24V            | 120                 | 5m     | 9.6              | 840                     |
| 3528-240-NW-(5m) | natural white | 4000 - 4500 K                 | 12V / 24V            | 120                 | 5m     | 9.6              | 900                     |
| 3528-240-CW-(5m) | cool white    | 5900 - 6500 K                 | 12V / 24V            | 120                 | 5m     | 9.6              | 960                     |